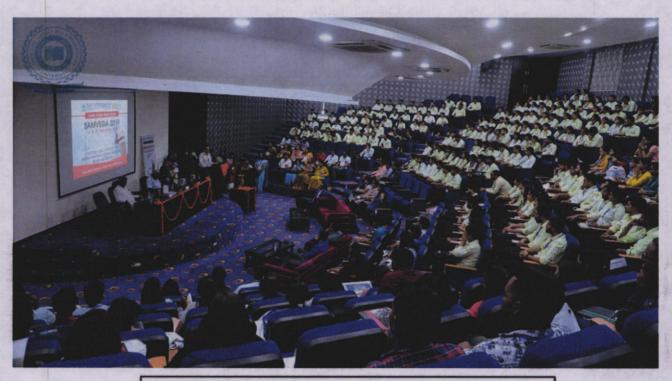

On 16th September, 2019, Monday

Four days National level workshop on Marma chikitsa and national seminar on Motor Neuron Diseases kick started from today, 16th September, 2019. Program was inaugurated by Prof. Dr. Sham Lal Singla, Pro Chancellor, SGT University in presence of Prof. Dr. Ajit Sinha, Pro Vice Chancellor, Medical, SGT University, Prof. Dr. Ravikant Mittal, Director Academics, Director Simulation Lab, Dr. Sanket Patil.

SHREE GURU GOBIND SINGH TRICENTENARY UNIVERSITY
(UGC Approved)
Gurugram, Delhi-NCR

Budhera, Gurugram-Badli Road, Gurugram (Haryana) - 122505 Ph.: 0124-2278183, 2278184, 2278185

Parallel sessions of paper presentations were held on Lecture hall No 1, 2 and 3 in D Block, Ground Floor. Poster presentation competition was held on D Block ground floor. This concluded the first day of the seminar on Motor Neuron Diseases.

The third day of four days grand National Leval Workshop on Marma Chikitsa and National Seminar on Motor Neuron Diseases entitled Samvega 2019 included an fantabulous segment exclusively to entertain our guests with a blend of music, skit and dance performances by students of Faculty of Indian Medical System, SGT University. Delegates from various other states were also given an opportunity to perform various events. The cultural events were followed by Dinner, and concluded the third day of Samvega 2019.

The fourth and the last day of our four days grand event Samvega 2019 started with a very healthy practice of performing Yoga by our delegates in the medical ground in SGT University campus headed by Dr. Kashinath Samagandi Sir from National Institute of Ayurveda, Jaipur. The scientific sessions started at 9:30 AM with the dliberation by Vd. Kashinath Samagandi Sir, Asst. Prof, Dept. Swasthavrtta, NIA, Jaipur. This was followed by lecture form Dr. Pankaj Pathak, Asso. Prof. Dept Samhita Siddhanta, AIIA, New Delhi and Dr. Nitin Jindal, Asst. Prof. Dept. Panchakarma, Ayurveda and Unani Tibbia College, New Delhi. All the scientific sessions followed a brief interactive session for raising any queries from the delegates.