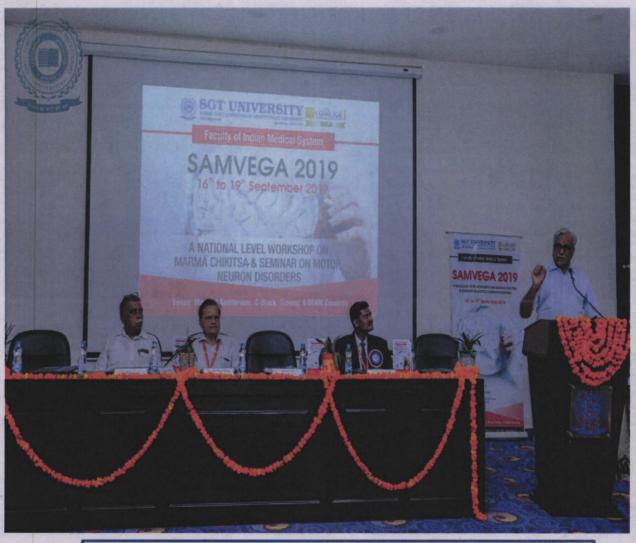

On 16th September, 2019, Monday

Four days National level workshop on Marma chikitsa and national seminar on Motor Neuron Diseases kick started from today, 16th September, 2019. Program was inaugurated by Prof. Dr. Sham Lal Singla, Pro Chancellor, SGT University in presence of Prof. Dr. Ajit Sinha, Pro Vice Chancellor, Medical, SGT University, Prof. Dr. Ravikant Mittal, Director Academics, Director Simulation Lab, Dr. Sanket Patil.

The second day also carried the same module, shifting the groups.

The third day 18th September, 2019 of the National Level Workshop on Marma Chikitsa and Seminar on Motor Neuron Disorders commenced with inaugural ceremony in the presence of Pro Chancellor, Prof. Dr. Sham Lal Singla and Director Academics, Senior Prof. Dr. Ravikant Mittal, SGT University. The guests of honour were Prof. Dr. Vidula Gujjarwar, Director and Principal, CBPACS, New Delhi and Prof. Dr. G. Srinivasa Acharya, Principal, SDM College of Ayurveda, Udupi. Key note address was delivered by Prof. Dr. G. Srinivasa Acharya, Principal, SDM College of Ayurveda, Udupi. There were four scientific sessions on topics related to various domains of MND dealt by Prof. Dr. Vidula Gujjarwar, Director and Principal, CBPACS, New Delhi, Dr. Abhishek Gaurav, Assistant Professor, FMHS, SGT University, and Prof. Dr. Ravindrakumar Arahunsi, Dean, FIMS, SGT University.