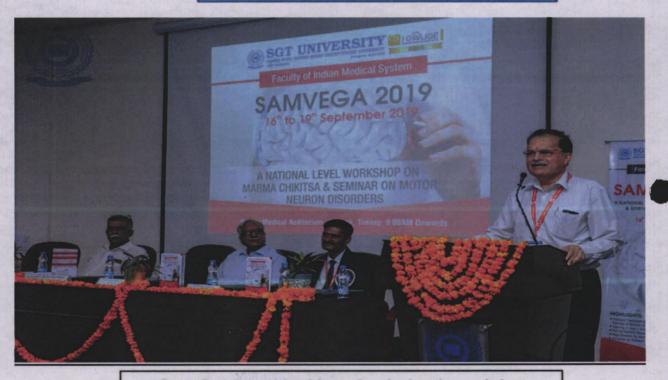

On 16th September, 2019, Monday

Four days National level workshop on Marma chikitsa and national seminar on Motor Neuron Diseases kick started from today, 16th September, 2019. Program was inaugurated by Prof. Dr. Sham Lal Singla, Pro Chancellor, SGT University in presence of Prof. Dr. Ajit Sinha, Pro Vice Chancellor, Medical, SGT University, Prof. Dr. Ravikant Mittal, Director Academics, Director Simulation Lab, Dr. Sanket Patil.

Gurugram, Delhi-NCR

Budhera, Gurugram-Badli Road, Gurugram (Haryana) - 122505 Ph.: 0124-2278183, 2278184, 2278185

Participants of the SAMVEGA Programme

Guest Speaker taking his session during the workshop